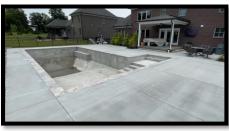

- 1. Backfill with rock around pool.
- 2. This pool has travertine pool coping.
- 3. Concrete Footer is poured around the pool.
- 4. Concrete framing complete
- 5. Electrical "Bonding" inspection.

- 1. Concrete has been poured.
- 2. Pool equipment install.
- 3. Vinyl Liner installation.
- 4. Clean-Up
- 5. Start swimming!!

Job is completed and you are swimming.