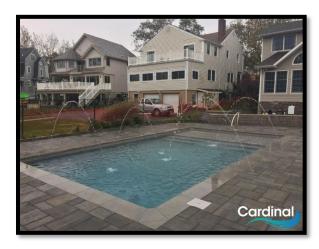

## ZAM CORROSION RESISTANT STEEL

**What is ZAM?** Cardinal is proud to offer ZAM® 115– the most effective non-corrosive coating for steel panels in the industry. ZAM® is a hot-dip coated steel sheet that has a layer of Zinc, 6% Aluminum, and 2% Magnesium. The effects of magnesium and aluminum together allow our ZAM® coated steel panels to have excellent corrosion resistance, scratch resistance, and formability.

Why is it important? ZAM® offers superior protection against corrosion on Salt Generator Pools, up to 5x's more effective than standard galvanization. It also offers increased protection when servicing areas with a high water table or acidic ground conditions. Customization of walls is still achievable, as sheet steel can be bent without the coating cracking on the edges. Cardinal ZAM® coated steel is covered by a lifetime, 1-time transferable warranty.