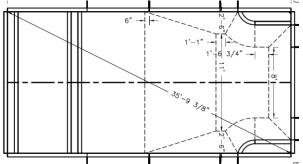

### RECTANGLE W/STEPS ACROSS POOL

### RECTANGLE W/ STEPS ACROSS POOL

- Vinyl covered steps across width of pool.
- Liner has a textured pattern for non-slip resistant.
- Benches on both sides of the pool in deep-end of pool.
- Benches also have non-slip resistant linter texture.
- Easy to get in and out of pool.
- You can Enjoy the entire pool with seating on both ends of the pool.

| Item                                     | Detail      | Rectangle full step width 14' x 28' | Rectangle full step width 16' x 32' | Rectangle full step width 18' x 36' | Rectangle full step width 20' x 40' |
|------------------------------------------|-------------|-------------------------------------|-------------------------------------|-------------------------------------|-------------------------------------|
| Pool Install                             | Vinyl Lienr | \$53,170                            | \$60,815                            | \$67,427                            | \$74,740                            |
|                                          |             |                                     |                                     |                                     |                                     |
| Electrical                               |             | \$6,500                             | \$6,500                             | \$6,500                             | \$6,500                             |
| Concrete                                 | 850sqft     | \$12,325                            | \$12,325                            | \$12,325                            | \$12,325                            |
| Total: Pool – Electrical - Concrete      |             | \$71,995                            | \$79,640                            | \$86,252                            | \$93,565                            |
|                                          |             |                                     |                                     |                                     |                                     |
| Electrical                               |             | \$6,500                             | \$6,500                             | \$6,500                             | \$6,500                             |
| Concrete                                 | 850sqft     | \$12,323                            | \$12,323                            | \$12,323                            | \$12,323                            |
| Dirt Removal                             | Ballpark    | \$4,000 - \$6,500                   | \$4,000 - \$6,500                   | \$4,000 - \$6,500                   | \$4,000 - \$6,500                   |
| Heater                                   |             | \$6,200                             | \$6,850                             | \$6,850                             | \$7,280                             |
| Total: Pool – Electrical – Dirt - Heater |             | \$82,195                            | \$91,490                            | \$98,602                            | \$107,345                           |
|                                          |             |                                     |                                     |                                     |                                     |