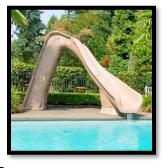

## SLIDE OPTIONS: (Additional Cost to All Pool Quotes)

SLIDE: TYPHOON CURVE "LEFT" or "RIGHT" ??: (Two different color options: Grey & Tan)

\$6,4902