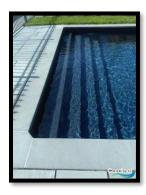

### RECTANGLE W/STEPS ACROSS POOL

### RECTANGLE W/ STEPS ACROSS POOL

- Vinyl covered steps across width of pool.
- Liner has a textured pattern for non-slip resistant.
- Benches on both sides of the pool in deep-end of pool.
- Benches also have non-slip resistant linter texture.
- Easy to get in and out of pool.
- You can Enjoy the entire pool with seating on both ends of the pool.