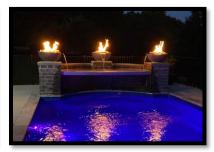

## ACCESSORIES OPTIONS: (Additional Cost to All Pool Quotes)

BUBBLER w/LED LIGHTS: cost for a pair of (2)

#### WATER FEATURES:

Several Options

- Rico Rock Waterfalls
- Grottos
- Waterfalls & Slides

\$1,457

\$2,034

DIVING BOARD:
POOLSIDE VOLLEYBALL SET:
BASKETBALL DECK SUPPORT KIT & BRONZE ANCHOR KIT:
Ledge Loungers: Tanning Ledge Chaise chairs