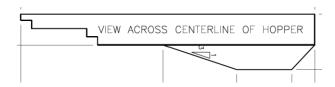

### RECTANGLE W/ TANNING LEDGE ACROSS POOL

## RECTANGLE W/ TANNING LEDGE ACROSS POOL

- Vinyl covered tanning ledge across width of pool. All ages can enjoy a tanning ledge.
- With a Tanning ledge all ages can enjoy it!
- Liner has a textured pattern for non-slip resistant
- Benches on both sides of the pool in deep-end of pool.
- Benches also have non-slip resistant linter texture.
- Easy to get in and out of pool.
- You can Enjoy the entire pool with seating on both ends of the pool.

| Item                                     | Detail      | Rectangle full Tanning Ledge 14' x 28' | Rectangle full Tanning Ledge 16' x 32' | Rectangle full Tanning Ledge 18' x 36' | Rectangle full Tanning Ledge 20' x 40' |
|------------------------------------------|-------------|----------------------------------------|----------------------------------------|----------------------------------------|----------------------------------------|
| _ ,_ ,,                                  |             |                                        |                                        |                                        |                                        |
| Pool Install                             | Vinyl Lienr | \$55,836                               | \$62,962                               | \$69,718                               | \$77,296                               |
|                                          |             |                                        |                                        |                                        |                                        |
| Electrical                               |             | \$6,500                                | \$6,500                                | \$6,500                                | \$6,500                                |
| Concrete                                 | 850sqft     | \$12,325                               | \$12,325                               | \$12,325                               | \$12,325                               |
| Total: Pool – Electrical - Concrete      |             | \$74,661                               | \$81,787                               | \$88,543                               | \$96,121                               |
|                                          |             |                                        |                                        |                                        |                                        |
| Electrical                               |             | \$6,500                                | \$6,500                                | \$6,500                                | \$6,500                                |
| Concrete                                 | 850sqft     | \$12,323                               | \$12,323                               | \$12,323                               | \$12,323                               |
| Dirt Removal                             | Ballpark    | \$4,000 - \$6,500                      | \$4,000 - \$6,500                      | \$4,000 - \$6,500                      | \$4,000 - \$6,500                      |
| Heater                                   |             | \$6,200                                | \$6,850                                | \$6,850                                | \$7,280                                |
| Total: Pool - Electrical - Dirt - Heater |             | \$85,861                               | \$93,567                               | \$100,893                              | \$109,901                              |
|                                          |             |                                        |                                        |                                        |                                        |