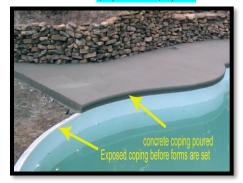

### <u>COPING OPTIONS: (There are Three (3) Coping Options)</u>

#### **CATILEVER COPING**

Standard w/ a broom finish Cost = \$3,000 to \$7,500

#### **BOARDER CANTILEVER**

Approx. 12" to 16" two tone w/boarder Cantilever Stamp Cost = \$7,500 to \$11,800