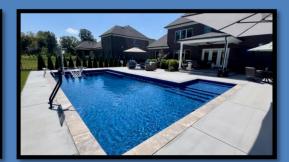

### RECTANGLE W/STEPS ACROSS POOL

### RECTANGLE W/ STEPS ACROSS POOL

- Vinyl covered steps across width of pool.
- Liner has a textured pattern for non-slip resistant.
- Benches on both sides of the pool in deep-end of pool.
- Benches also have non-slip resistant linter texture.
- Easy to get in and out of pool.
- You can Enjoy the entire pool with seating on both ends of the pool.

### RECTANGLE W/ TANNING LEDGE ACROSS POOL

## RECTANGLE W/ TANNING LEDGE ACROSS POOL

- Vinyl covered tanning ledge across width of pool. All ages can enjoy a tanning ledge.
- With a Tanning ledge all ages can enjoy it!
- Liner has a textured pattern for non-slip resistant
- Benches on both sides of the pool in deep-end of pool.
- Benches also have non-slip resistant linter texture.
- Easy to get in and out of pool.
- You can Enjoy the entire pool with seating on both ends of the pool.