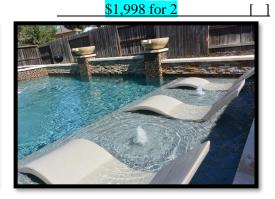

#### WATER FEATURES:

Several Options

- Rico Rock Waterfalls
- Grottos
- Waterfalls & Slides

\$1,457

\$2,034

DIVING BOARD:
POOLSIDE VOLLEYBALL SET:
BASKETBALL DECK SUPPORT KIT & BRONZE ANCHOR KIT:
Ledge Loungers: Tanning Ledge Chaise chairs