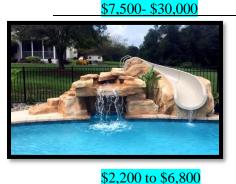

#### WATER FEATURES:

Several Options

- Rico Rock Waterfalls
- Grottos
- Waterfalls & Slides

\$1,457

\$2,034

DIVING BOARD:
POOLSIDE VOLLEYBALL SET:
BASKETBALL DECK SUPPORT KIT & BRONZE ANCHOR KIT:
Ledge Loungers: Tanning Ledge Chaise chairs