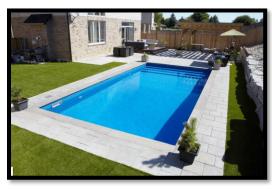

|

## BEST VINYL LINER POOL PACKAGES

### RECTANGLE W/STEPS ACROSS POOL







### RECTANGLE W/ TANNING LEDGE ACROSS POOL





## ZAM CORROSION RESISTANT STEEL

**What is ZAM?** Cardinal is proud to offer ZAM® 115– the most effective non-corrosive coating for steel panels in the industry. ZAM® is a hot-dip coated steel sheet that has a layer of Zinc, 6% Aluminum, and 2% Magnesium. The effects of magnesium and aluminum together allow our ZAM® coated steel panels to have excellent corrosion resistance, scratch resistance, and formability.

**How does it work?** Al and Mg in the coating layer of ZAM® combine to form a fine, tightly adhered zinc-based protective film on its surface as time passes. This protective film suppresses corrosion of the ZAM® coating.

Why is it important? ZAM® offers superior protection against corrosion on Salt Generator Pools, up to 5x's m