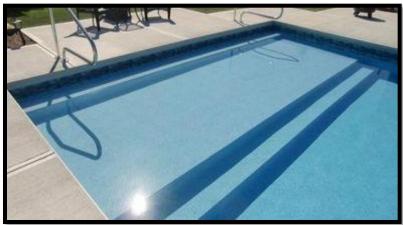

### RECTANGLE W/STEPS ACROSS POOL

### RECTANGLE W/ STEPS ACROSS POOL

- Vinyl covered steps across width of pool.
- Liner has a textured pattern for non-slip resistant.
- Benches on both sides of the pool in deep-end of pool.
- Benches also have non-slip resistant linter texture.
- Easy to get in and out of pool.
- You can Enjoy the entire pool with seating on both ends of the pool.