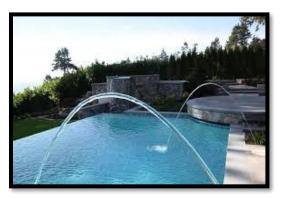

 HEATER: Natural Gas
 \$6,200 to \$7,800
 [

AUTOMATIC POOL CLEANER:

DECK JETS: Individual per deck jet

\$1,200 to \$2,400 [
\$950 [

LAMINAR DECK JETS: Individual per laminar \$2,890 [