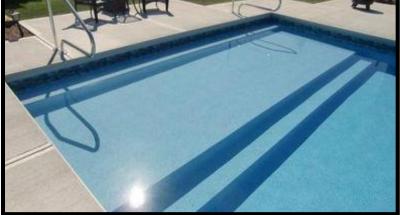

### RECTANGLE W/STEPS ACROSS POOL

### RECTANGLE W/ STEPS ACROSS POOL

- Vinyl covered steps across width of pool.
- Liner has a textured pattern for non-slip resistant.
- Benches on both sides of the pool in deep-end of pool.
- Benches also have non-slip resistant linter texture.
- Easy to get in and out of pool.
- You can Enjoy the entire pool with seating on both ends of the pool.