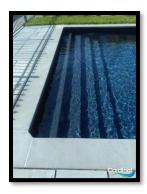

### RECTANGLE W/ TANNING LEDGE ACROSS POOL

## RECTANGLE W/ TANNING LEDGE ACROSS POOL

- Vinyl covered tanning ledge across width of pool. All ages can enjoy a tanning ledge.
- With a Tanning ledge all ages can enjoy it!
- Liner has a textured pattern for non-slip resistant
- Benches on both sides of the pool in deep-end of pool.
- Benches also have non-slip resistant linter texture.
- Easy to get in and out of pool.
- You can Enjoy the entire pool with seating on both ends of the pool.