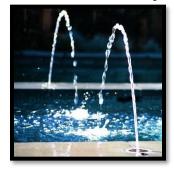

 HEATER: Natural Gas
 \$6,200 to \$7,800
 [

AUTOMATIC POOL CLEANER:

DECK JETS: Individual per deck jet

\$1,200 to \$2,400 [
\$950 [

LAMINAR DECK JETS: Individual per laminar \$2,890 [

## ACCESSORIES OPTIONS: (Additional Cost to All Pool Quotes)

BUBBLER w/LED LIGHTS: cost for a pair of (2)