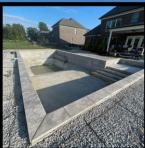

### **VINYL LINER POOL BUILD PROCESS:**

**Pool Layout** 

- 1. Call 811 (Before you dig)
- 2. Permits are required and you need to check w/ your local codes office.
- 3. Pool Layout w/ our team.
- 4. Homeowner's sign off the final pool location.
- 5. WORK STARTS!! If there's no rain...

Pool hole dug and walls up

- 1. DON'T FREAK OUT!! YOU hired us to tear your yard up...its construction!!
- 2. Pool hole dug and crazy to see how much dirt there will be. (find a place for the dirt.)
- 3. Walls installed and concrete footer.
- 4. Plumbing installation.

- 1. Backfill with rock around pool.
- 2. This pool has travertine pool coping.
- 3. Concrete Footer is poured around the pool.
- 4. Concrete framing complete
- 5. Electrical "Bonding" inspection.

- 1. Concrete has been poured.
- 2. Pool equipment install.
- 3. Vinyl Liner installation.
- 4. Clean-Up
- 5. Start swimming!!