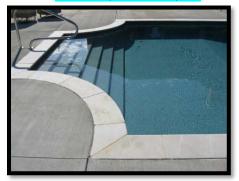

### RECTANGLE W/ STEPS ACROSS POOL

- Vinyl covered steps across width of pool.
- Liner has a textured pattern for non-slip resistant.
- Benches on both sides of the pool in deep-end of pool.
- Benches also have non-slip resistant linter texture.
- Easy to get in and out of pool.
- You can Enjoy the entire pool with seating on both ends of the pool.

### RECTANGLE W/STEPS ACROSS POOL