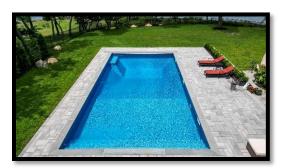

### RECTANGLE W/STEPS ACROSS POOL

### RECTANGLE W/ STEPS ACROSS POOL

- Vinyl covered steps across width of pool.
- Liner has a textured pattern for non-slip resistant.
- Benches on both sides of the pool in deep-end of pool.
- Benches also have non-slip resistant linter texture.
- Easy to get in and out of pool.
- You can Enjoy the entire pool with seating on both ends of the pool.