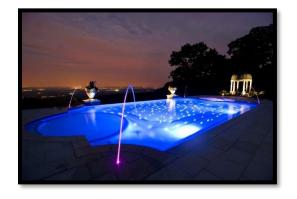

## ACCESSORIES OPTIONS: (Additional Cost to All Pool Quotes)

BUBBLER w/LED LIGHTS: cost for a pair of (2)

#### WATER FEATURES:

Several Options

- Rico Rock Waterfalls
- Grottos
- Waterfalls & Slides

\$1,457

\$2,034

DIVING BOARD:
POOLSIDE VOLLEYBALL SET:
BASKETBALL DECK SUPPORT KIT & BRONZE ANCHOR KIT:
Ledge Loungers: Tanning Ledge Chaise chairs