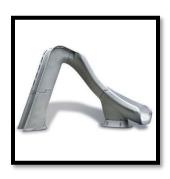

## SLIDE OPTIONS: (Additional Cost to All Pool Quotes)

SLIDE: TYPHOON CURVE "LEFT" or "RIGHT" ??: (Two different color options: Grey & Tan)

\$6,4902