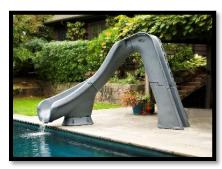

## SLIDE OPTIONS: (Additional Cost to All Pool Quotes)

SLIDE: TYPHOON CURVE "LEFT" or "RIGHT" ??: (Two different color options: Grey & Tan)

\$6,4902