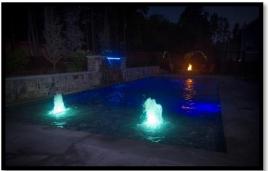

## ACCESSORIES OPTIONS: (Additional Cost to All Pool Quotes)

BUBBLER w/LED LIGHTS: cost for a pair of (2)

#### WATER FEATURES:

Several Options

- Rico Rock Waterfalls
- Grottos
- Waterfalls & Slides

\$1,457

\$2,034

DIVING BOARD:
POOLSIDE VOLLEYBALL SET:
BASKETBALL DECK SUPPORT KIT & BRONZE ANCHOR KIT:
Ledge Loungers: Tanning Ledge Chaise chairs