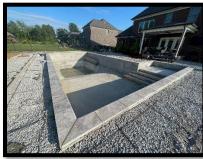

- 1. Backfill with rock around pool.
- 2. This pool has travertine pool coping.
- 3. Concrete Footer is poured around the pool.
- 4. Concrete framing complete
- 5. Electrical "Bonding" inspection.

- 1. Concrete has been poured.
- 2. Pool equipment install.
- 3. Vinyl Liner installation.
- 4. Clean-Up
- 5. Start swimming!!