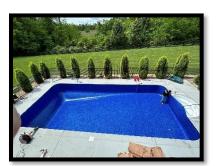

### RECTANGLE W/ TANNING LEDGE ACROSS POOL

## RECTANGLE W/ TANNING LEDGE ACROSS POOL

- Vinyl covered tanning ledge across width of pool. All ages can enjoy a tanning ledge.
- With a Tanning ledge all ages can enjoy it!
- Liner has a textured pattern for non-slip resistant
- Benches on both sides of the pool in deep-end of pool.
- Benches also have non-slip resistant linter texture.
- Easy to get in and out of pool.
- You can Enjoy the entire pool with seating on both ends of the pool.