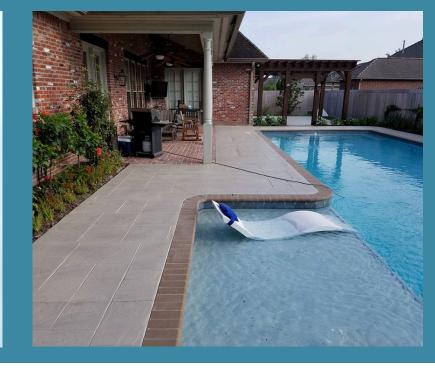

When it comes to pool decks, Creative Concrete is Central Kentucky's best choice. We use a slip resistant acrylic concrete coating that is sprayed instead of being applied on the surface. Along with its trowel finish it enhances traction making the pool deck less slippery even with bare-feet.

Not only are our pool decks safe, they're enhanced with H&C Cool Feel making concrete up to 30% cooler! Cool Feel Comfort Step Technology reduces the temperature of concrete surfaces exposed to UV rays, making walking on your concrete surfaces more comfortable for people and pets.

Every pool deck has an opportunity to be interesting and unique. There are different enhancements that can be customized that will turn heads. Color choices come in a wide range of options along with choices like stamped overlays. Let Creative Concrete help make your pool everyones favorite spot of the house.