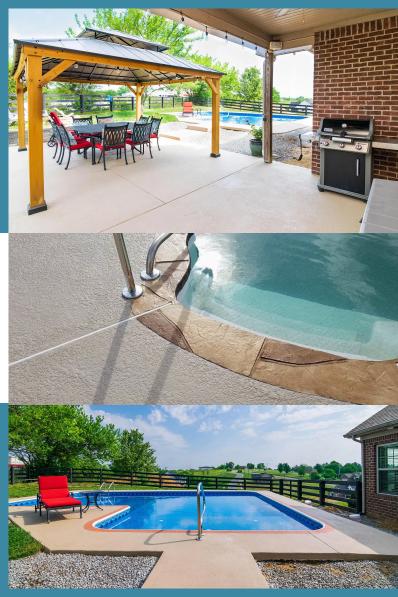

When it comes to pool decks, Creative Concrete is Central Kentucky's best choice. We use a slip resistant acrylic concrete coating that is sprayed instead of being applied on the surface. Along with its trowel finish it enhances traction making the pool deck less slippery even with bare-feet.

Not only are our pool decks safe, they're enhanced with H&C Cool Feel making concrete up to 30% cooler! Cool Feel Comfort Step Technology reduces the temperature of concrete surfaces exposed to UV rays, making walking on your concrete surfaces more comfortable for people and pets.

Every pool deck has an opportunity to be interesting and unique. There are different enhancements that can be customized that will turn heads. Color choices come in a wide range of options along with choices like stamped overlays. Let Creative Concrete help make your pool everyones favorite spot of the house.